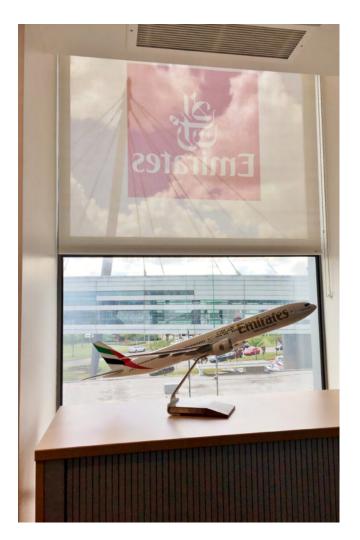

45 Fabric Changer Roller Blinds Flame retardant Screen and Blackout Fabrics

Includes digital printing for corporate branding

Measure

Supply

Install

## **Project Description:**

New tenants, Emirates, now occupy an entire floor of the building which boasts panoramic views across the airfield and North Dublin. Creating a space for their Sales, Operations and Customer Service Activities with dedicated areas for meetings, customer interactions and presentations.